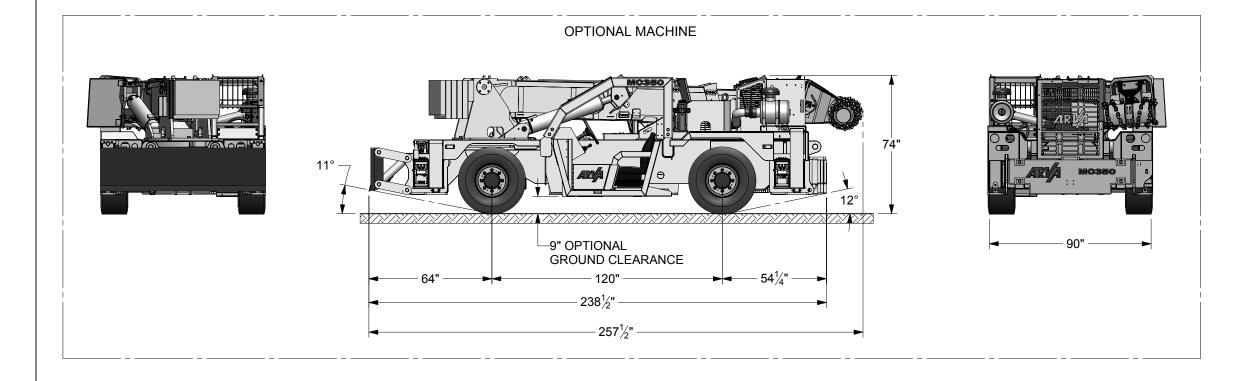

## STANDARD VEHICLE SHOWN

THIS PRINT AND DESIGN IS THE PROPERTY OF ARVA INDUSTRIES IS CONFIDENTIAL AND IS NOT TO BE REPRODUCED WITHOUT OUR PERMISSION AND IS TO BE RETURNED UPON REQUEST

DIMENSIONS ARE IN INCHES

FRACTIONAL ± 1/16
DECIMAL .XX ±.025
DECIMAL .XXX ±.010
ANGLES ±1/2°

REMOVE ALL BURRS AND SHARP EDGES

| REV          | DESCRIPTION |                                                      |                       | DATE | BY |  |  |  |  |
|--------------|-------------|------------------------------------------------------|-----------------------|------|----|--|--|--|--|
|              |             | A INDUSTRIES INC.<br>DAD ST THOMAS ONT. CAN. N5P 3R9 |                       |      |    |  |  |  |  |
| MC350 SCALER |             |                                                      |                       |      |    |  |  |  |  |
| DRAW         | RC          | MODEL BY                                             | DRAWN DATE (yyMMMdd): |      |    |  |  |  |  |
| CHK'D        | BY          | LAST SAVED DATE:                                     |                       |      |    |  |  |  |  |
| ASSY         | DWG         | WEIGHT (lbs)                                         |                       |      |    |  |  |  |  |
| SIMILA       | AR TO       | SHEET 5                                              |                       |      |    |  |  |  |  |
| SCALE        | 1:72 EP1667 |                                                      |                       |      |    |  |  |  |  |