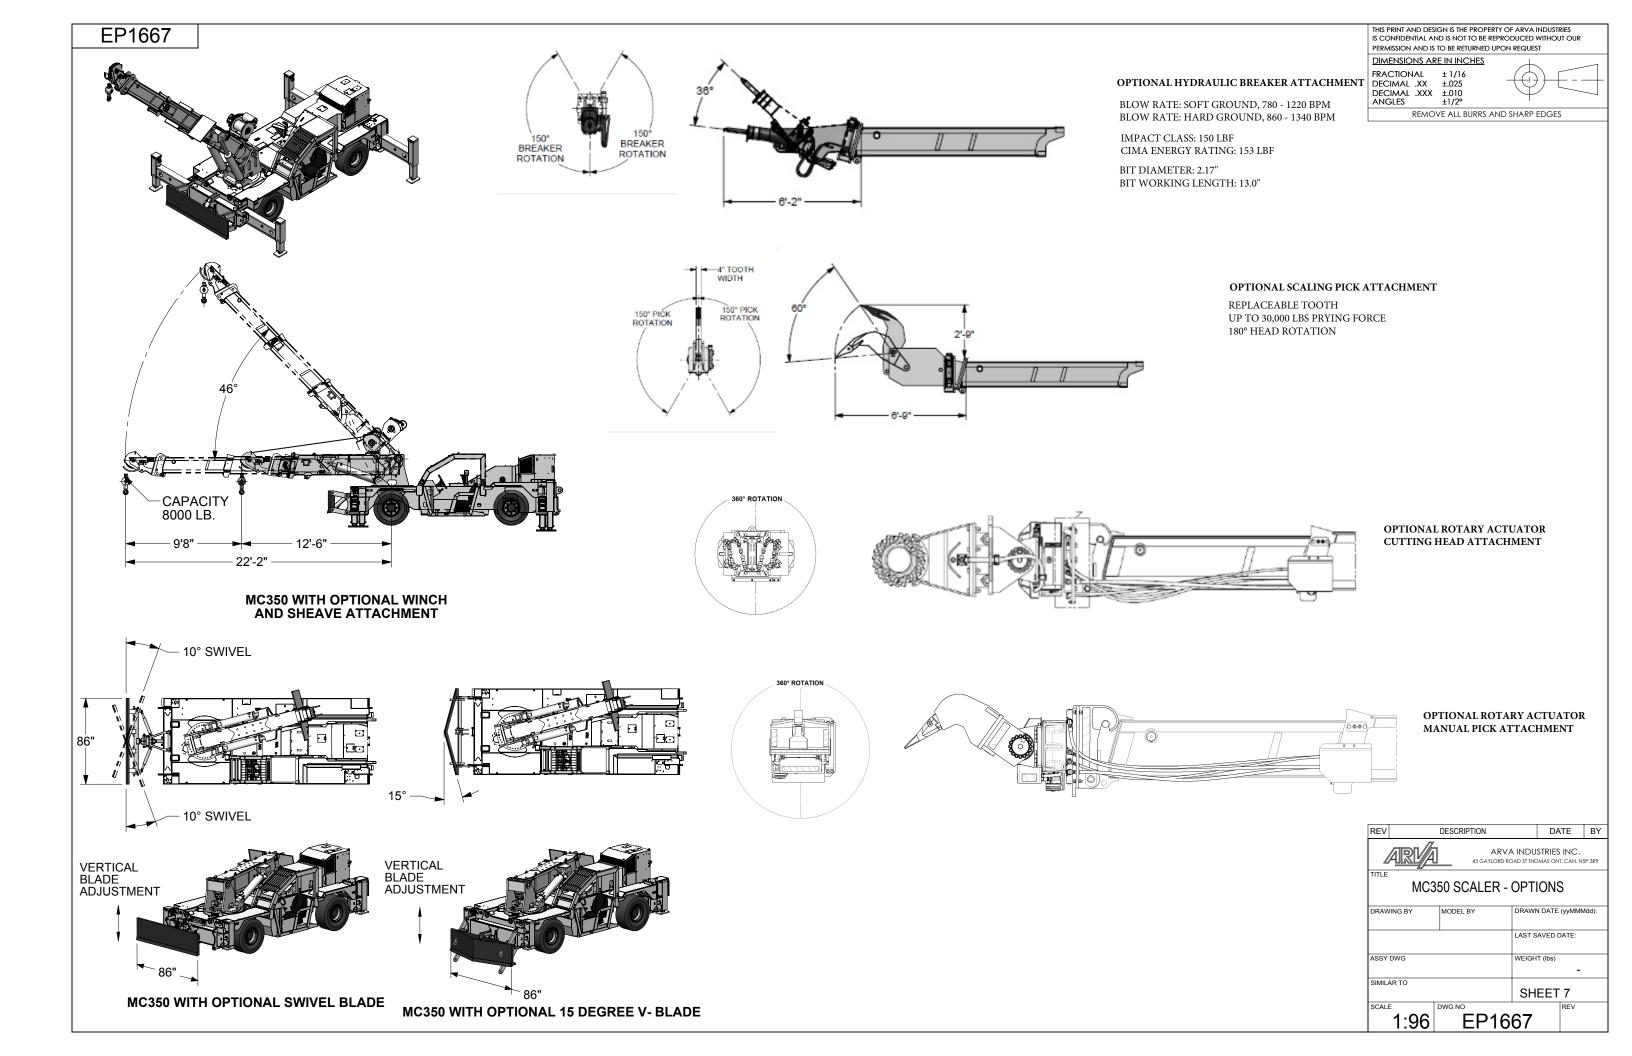

CUTTING UNIT: ALPINE ROCKWHEEL D10 OUTPUT SHAFT TORQE: 1850 lbf.ft @ 3000 psi PICK FORCE: 2635 lbf @ 3000 psi OUTPUT SHAFT SPEED: 180 rpm

@ 32 gpm PICK SPEED: 837 ft/min. # OF PICKS (ROCK DRUMS): 56 (0.76"

SHANK) WEIGHT: 936 lb.

ANSUL 20 lb FIRE EXTINGUISHER

ANSUL A-101 FIRE SUPPRESSION SYSTEM

**BACK-UP ALARM** 

FRONT PUSH BLADE

TRAVEL SPEED: 18 km/h (11 mph) FORWARD 18 km/h (11 mph) REVERSE

DESCRIPTION DATE BY ARVA INDUSTRIES INC. 43 GAYLORD ROAD ST THOMAS ONT. CAN. N5P 3R MC350 SCALER DRAWN DATE (yyMMMdd CHK'D BY LAST SAVED DATE: ASSY DWG 40,680 SHEET 1 OF 8 1:50 EP1667