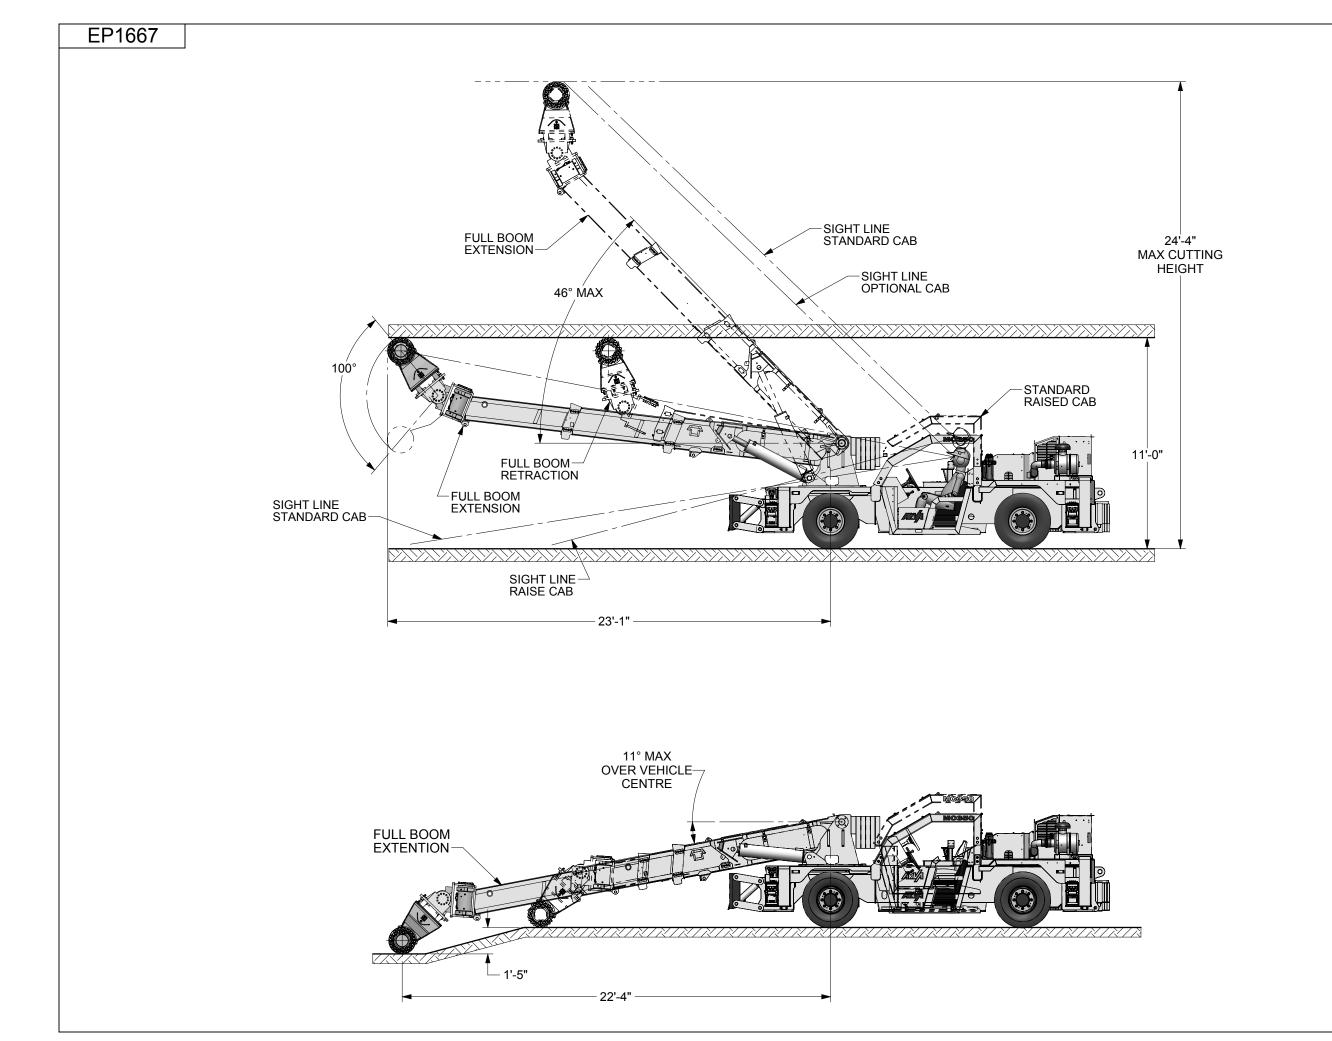

DESCRIPTION DATE BY ARVA INDUSTRIES INC.
43 GAYLORD ROAD ST THOMAS ONT. CAN. N5P 3R9 MC350 SCALER DRAWN DATE (yyMMMdd) DRAWING BY CHK'D BY LAST SAVED DATE: ASSY DWG WEIGHT (lbs) SHEET 3

EP1667

1:60