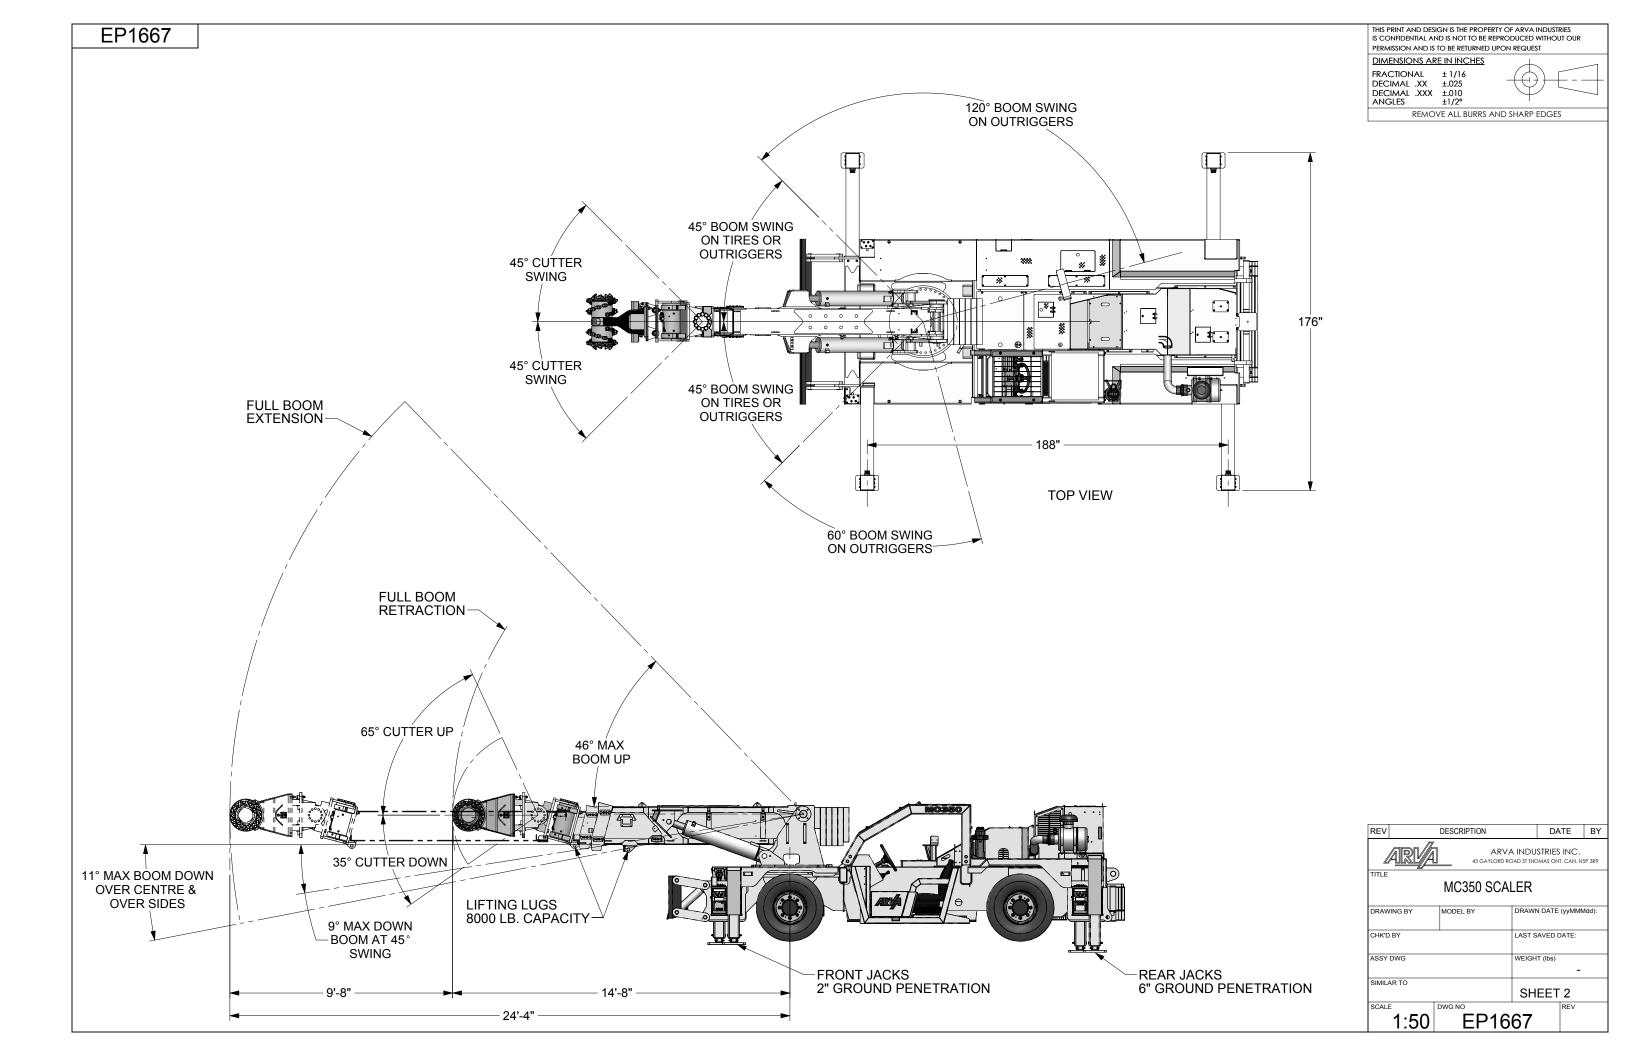

## MC350 SCALER:

BOOM: 3 SECTION, HYDRAULIC 15.2 ft [4.64 m] RETRACTED 24.9 ft [7.58 m] EXTENDED

BOOM ANGLE: + 46 DEGREES, - 11 DEGREES

AXLES: COMER INDUSTRIES WITH INTERNAL WET DISC SERVICE AND PARK

TIRES: TROJAN SOFTCORE, 35x14.50x15

28 PLY

STEERING: TWO WHEEL, FOUR WHEEL AND

CRAB

4 WHEEL DRIVE

ENGINE: CUMMINGS QSB4.5 130 hp, TIER 3

TRANSMISSION: FUNK 6 SPEED FORWARD AND

3 REVERSE

CANOPY: ROPS/FOPS CERTIFIED

CUTTING UNIT: ALPINE ROCKWHEEL D10 OUTPUT SHAFT TORQE: 1850 lbf.ft @ 3000 psi PICK FORCE: 2635 lbf @ 3000 psi OUTPUT SHAFT SPEED: 180 rpm

@ 32 gpm PICK SPEED: 837 ft/min. # OF PICKS (ROCK DRUMS): 56 (0.76"

SHANK) WEIGHT: 936 lb.

ANSUL 20 lb FIRE EXTINGUISHER

ANSUL A-101 FIRE SUPPRESSION SYSTEM

**BACK-UP ALARM** 

FRONT PUSH BLADE

TRAVEL SPEED: 18 km/h (11 mph) FORWARD 18 km/h (11 mph) REVERSE

DESCRIPTION DATE BY ARVA INDUSTRIES INC. 43 GAYLORD ROAD ST THOMAS ONT. CAN. N5P 3R MC350 SCALER DRAWN DATE (yyMMMdd CHK'D BY LAST SAVED DATE: ASSY DWG 40,680 SHEET 1 OF 8 1:50 EP1667