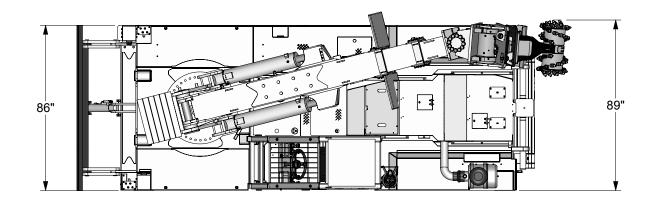

EP1667

THIS PRINT AND DESIGN IS THE PROPERTY OF ARVA INDUSTRIES IS CONFIDENTIAL AND IS NOT TO BE REPRODUCED WITHOUT OUR PERMISSION AND IS TO BE RETURNED UPON REQUEST

DIMENSIONS ARE IN INCHES

FRACTIONAL ± 1/16
DECIMAL .XX ±.025
DECIMAL .XXX ±.010
ANGLES ±1/2°

89

| REV                                                              |        | DATE                        | BY |                                 |  |  |  |  |  |
|------------------------------------------------------------------|--------|-----------------------------|----|---------------------------------|--|--|--|--|--|
| ARVA INDUSTRIES INC. 43 GAYLORD ROAD ST THOMAS ONT. CAN. NSP 3R9 |        |                             |    |                                 |  |  |  |  |  |
| MC350 SCALER                                                     |        |                             |    |                                 |  |  |  |  |  |
| DRAW                                                             | ING BY | M.G.S.                      |    | N DATE (yyMMMdd):<br>2015-06-24 |  |  |  |  |  |
| CHK'D                                                            | BY     | LAST SAVED DATE: 2015-08-17 |    |                                 |  |  |  |  |  |
| ASSY                                                             | DWG Q  | WEIGHT (lbs)                |    |                                 |  |  |  |  |  |
| SIMILA                                                           | AR TO  | SHEET 8                     |    |                                 |  |  |  |  |  |
| SCALE                                                            | -      | EP1667 P7                   |    |                                 |  |  |  |  |  |