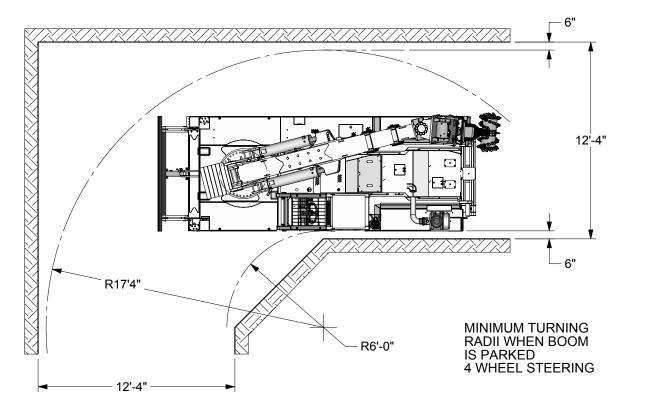

## EP1667

## STANDARD VEHICLE SHOWN

THIS PRINT AND DESIGN IS THE PROPERTY OF ARVA INDUSTRIES IS CONFIDENTIAL AND IS NOT TO BE REPRODUCED WITHOUT OUR PERMISSION AND IS TO BE RETURNED UPON REQUEST

DIMENSIONS ARE IN INCHES

FRACTIONAL ± 1/16
DECIMAL .XX ±.025
DECIMAL .XXX ±.010
ANGLES ±1/2°

REMOVE ALL BURRS AND SHARP EDGES

| REV          | DESCRIPTION |                                                      |                       | DATE | BY |  |  |  |  |
|--------------|-------------|------------------------------------------------------|-----------------------|------|----|--|--|--|--|
|              |             | A INDUSTRIES INC.<br>DAD ST THOMAS ONT. CAN. N5P 3R9 |                       |      |    |  |  |  |  |
| MC350 SCALER |             |                                                      |                       |      |    |  |  |  |  |
| DRAW         | RC          | MODEL BY                                             | DRAWN DATE (yyMMMdd): |      |    |  |  |  |  |
| CHK'D        | BY          | LAST SAVED DATE:                                     |                       |      |    |  |  |  |  |
| ASSY         | DWG         | WEIGHT (lbs)                                         |                       |      |    |  |  |  |  |
| SIMILA       | AR TO       | SHEET 5                                              |                       |      |    |  |  |  |  |
| SCALE        | 1:72 EP1667 |                                                      |                       |      |    |  |  |  |  |