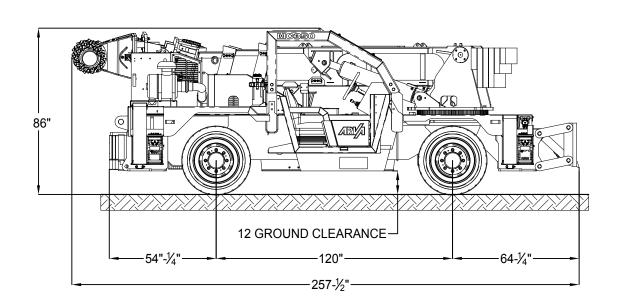

THIS PRINT AND DESIGN IS THE PROPERTY OF ARVA INDUSTRIES IS CONFIDENTIAL AND IS NOT TO BE REPRODUCED WITHOUT OUR PERMISSION AND IS TO BE RETURNED UPON REQUEST

DIMENSIONS ARE IN INCHES

FRACTIONAL ± 1/16
DECIMAL .XX ±.025
DECIMAL .XXX ±.010
ANGLES ±1/2°

DESCRIPTION DATE BY ARVA INDUSTRIES INC.
43 GAYLORD ROAD ST THOMAS ONT. CAN. N5P 3R9 MC350 SCALER DRAWN DATE (yyMMMdd) DRAWING BY CHK'D BY LAST SAVED DATE: ASSY DWG WEIGHT (lbs) SHEET 3

EP1667

1:60