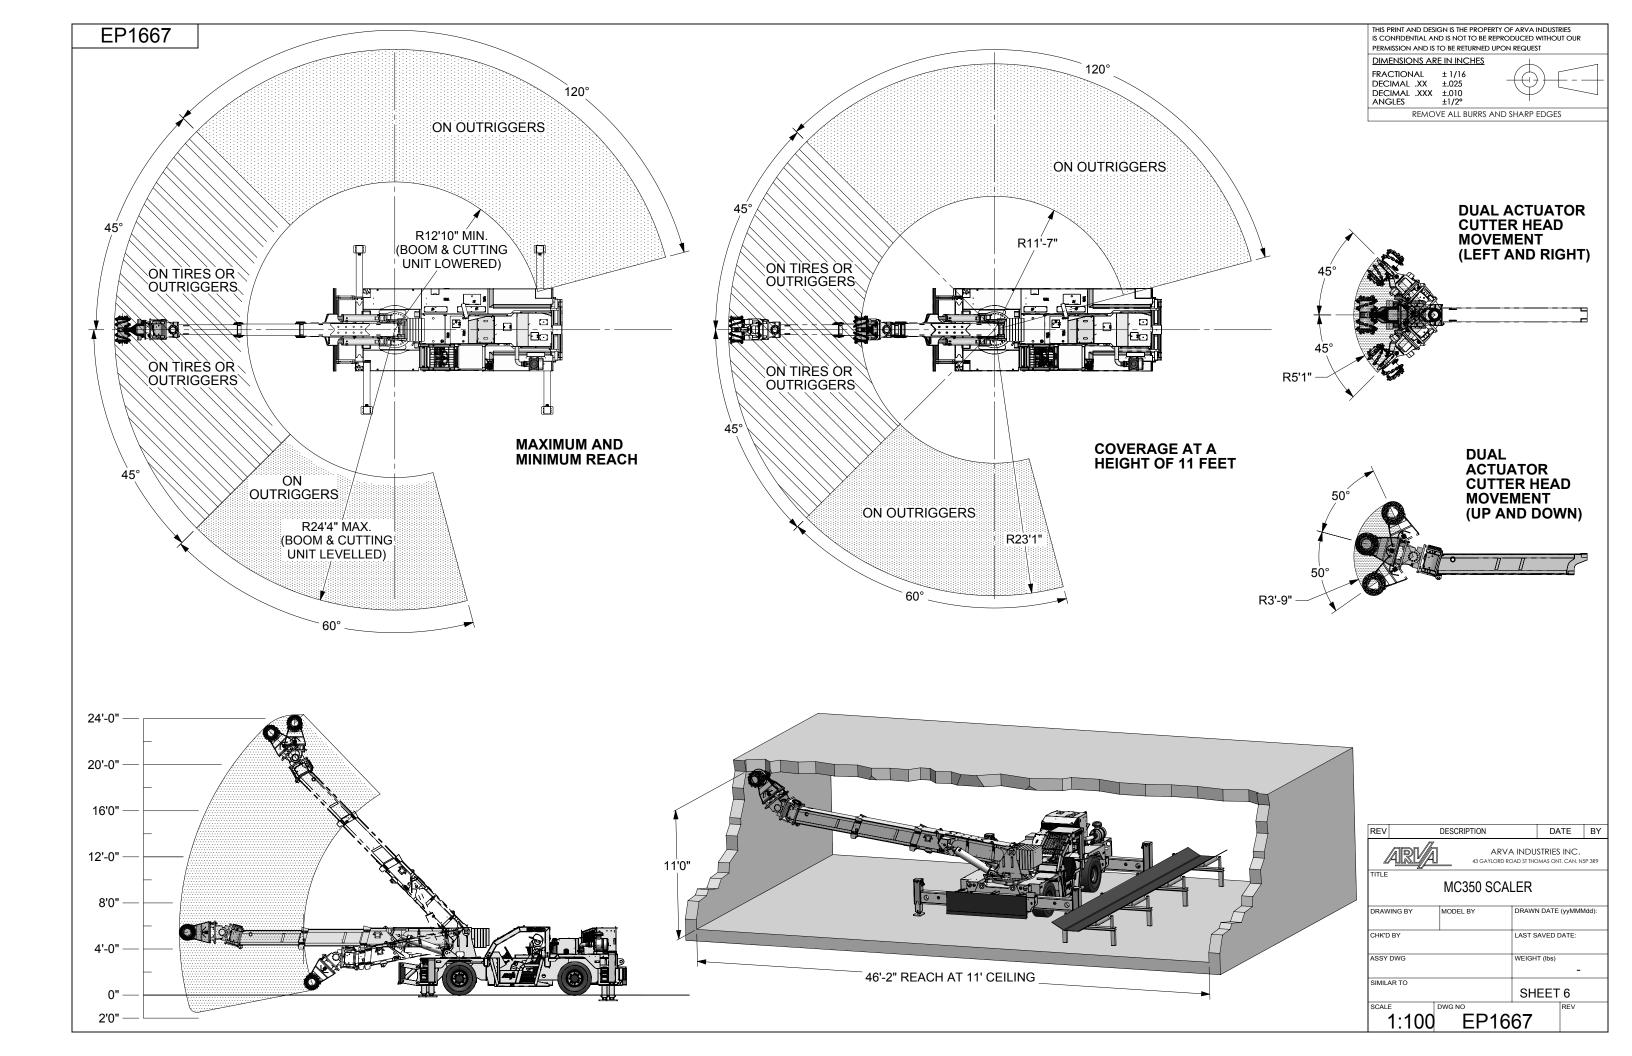

## MC350 SCALER:

BOOM: 3 SECTION, HYDRAULIC 15.2 ft [4.64 m] RETRACTED 24.9 ft [7.58 m] EXTENDED

BOOM ANGLE: + 46 DEGREES, - 11 DEGREES

AXLES: COMER INDUSTRIES WITH INTERNAL WET DISC SERVICE AND PARK

TIRES: TROJAN SOFTCORE, 35x14.50x15

CUTTING UNIT: ALPINE ROCKWHEEL D10 OUTPUT SHAFT TORQE: 1850 lbf.ft @ 3000 psi PICK FORCE: 2635 lbf @ 3000 psi OUTPUT SHAFT SPEED: 180 rpm

@ 32 gpm PICK SPEED: 837 ft/min. # OF PICKS (ROCK DRUMS): 56 (0.76"

SHANK) WEIGHT: 936 lb.

ANSUL 20 lb FIRE EXTINGUISHER

ANSUL A-101 FIRE SUPPRESSION SYSTEM

**BACK-UP ALARM** 

FRONT PUSH BLADE

TRAVEL SPEED: 18 km/h (11 mph) FORWARD 18 km/h (11 mph) REVERSE

DESCRIPTION DATE BY ARVA INDUSTRIES INC. 43 GAYLORD ROAD ST THOMAS ONT. CAN. N5P 3R MC350 SCALER DRAWN DATE (yyMMMdd CHK'D BY LAST SAVED DATE: ASSY DWG 40,680 SHEET 1 OF 8 1:50 EP1667