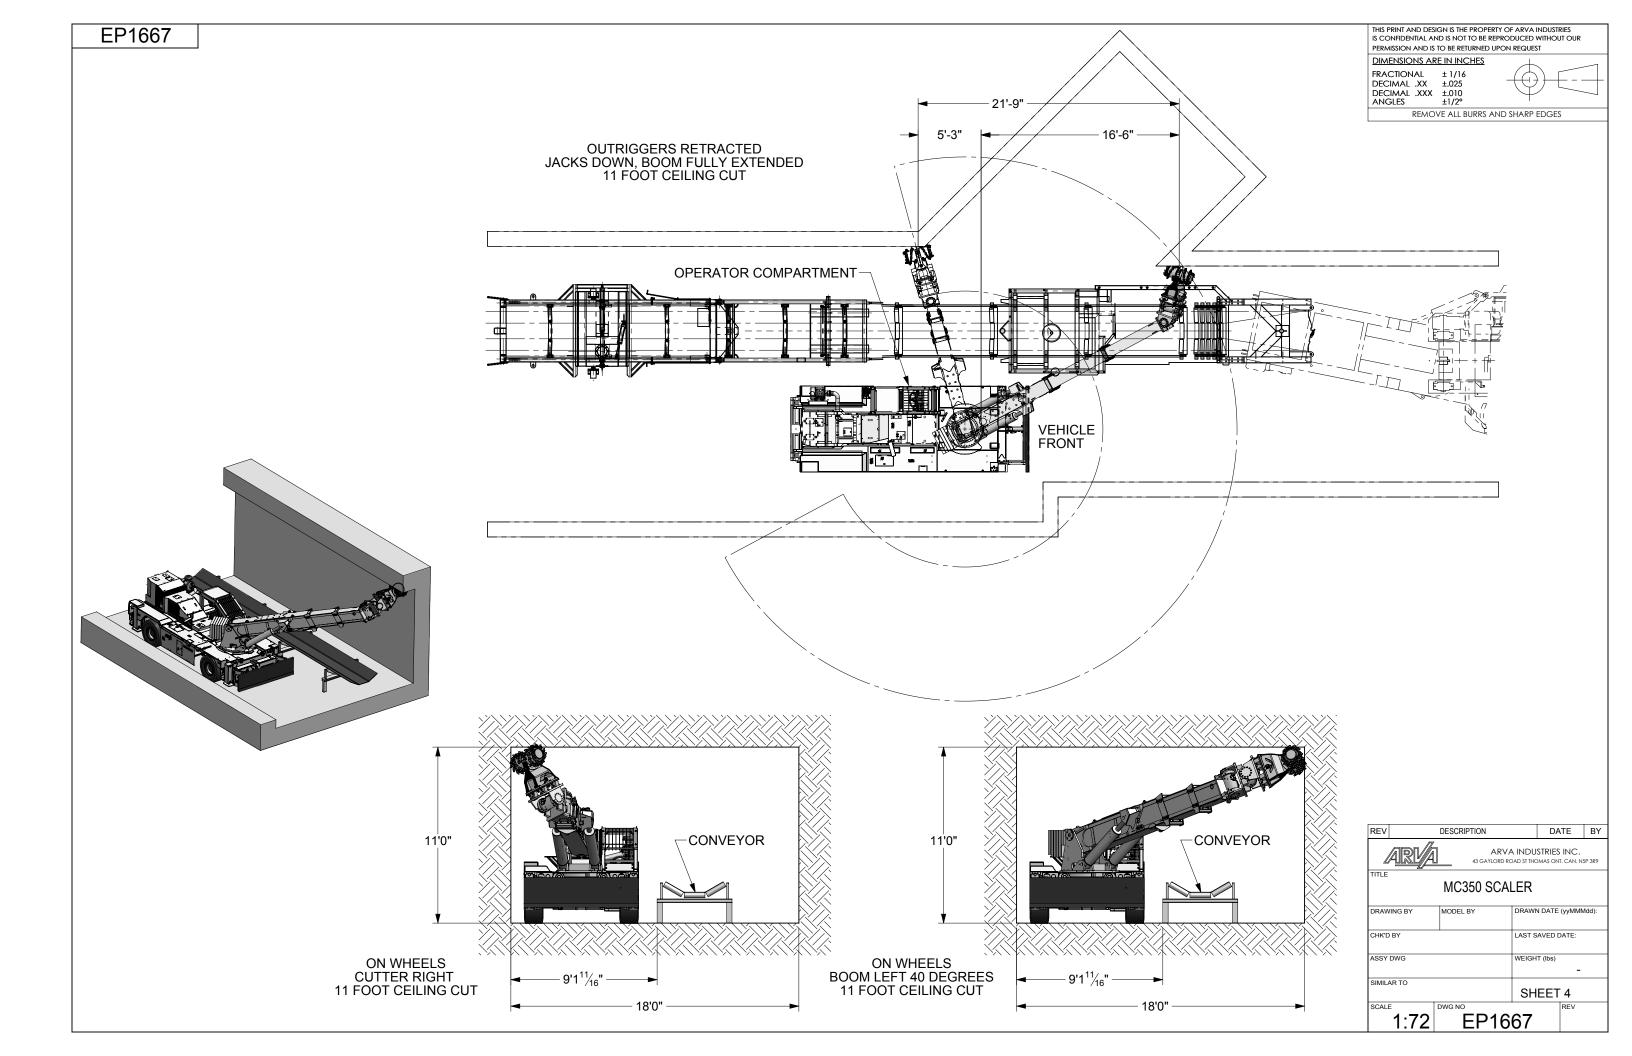

EP1667

THIS PRINT AND DESIGN IS THE PROPERTY OF ARVA INDUSTRIES IS CONFIDENTIAL AND IS NOT TO BE REPRODUCED WITHOUT OUR PERMISSION AND IS TO BE RETURNED UPON REQUEST

**DIMENSIONS ARE IN INCHES** 

FRACTIONAL DECIMAL .XX ±.025 DECIMAL .XXX ±.010 ANGLES ±1/2°

REMOVE ALL BURRS AND SHARP EDGES

## MC350 SCALER:

BOOM: 3 SECTION, HYDRAULIC 15.2 ft [4.64 m] RETRACTED 24.9 ft [7.58 m] EXTENDED

BOOM ANGLE: + 46 DEGREES, - 11 DEGREES

AXLES: COMER INDUSTRIES WITH INTERNAL WET DISC SERVICE AND PARK

TIRES: TROJAN SOFTCORE, 35x14.50x15

28 PLY

STEERING: TWO WHEEL, FOUR WHEEL AND

CRAB

4 WHEEL DRIVE

ENGINE: CUMMINGS QSB4.5 130 hp, TIER 3

TRANSMISSION: FUNK 6 SPEED FORWARD AND

3 REVERSE

CANOPY: ROPS/FOPS CERTIFIED

CUTTING UNIT: ALPINE ROCKWHEEL D10 OUTPUT SHAFT TORQE: 1850 lbf.ft @ 3000 psi PICK FORCE: 2635 lbf @ 3000 psi OUTPUT SHAFT SPEED: 180 rpm

@ 32 gpm PICK SPEED: 837 ft/min. # OF PICKS (ROCK DRUMS): 56 (0.76"

SHANK) WEIGHT: 936 lb.

ANSUL 20 lb FIRE EXTINGUISHER

ANSUL A-101 FIRE SUPPRESSION SYSTEM

**BACK-UP ALARM** 

FRONT PUSH BLADE

TRAVEL SPEED: 18 km/h (11 mph) FORWARD 18 km/h (11 mph) REVERSE

DESCRIPTION DATE BY ARVA INDUSTRIES INC. 43 GAYLORD ROAD ST THOMAS ONT. CAN. N5P 3R MC350 SCALER DRAWN DATE (yyMMMdd CHK'D BY LAST SAVED DATE: ASSY DWG 40,680 SHEET 1 OF 8 1:50 EP1667

THIS PRINT AND DESIGN IS THE PROPERTY OF ARVA INDUSTRIES IS CONFIDENTIAL AND IS NOT TO BE REPRODUCED WITHOUT OUR PERMISSION AND IS TO BE RETURNED UPON REQUEST

DIMENSIONS ARE IN INCHES

FRACTIONAL ± 1/16
DECIMAL .XX ±.025
DECIMAL .XXX ±.010
ANGLES ±1/2°

DESCRIPTION DATE BY ARVA INDUSTRIES INC.
43 GAYLORD ROAD ST THOMAS ONT. CAN. N5P 3R9 MC350 SCALER DRAWN DATE (yyMMMdd) DRAWING BY CHK'D BY LAST SAVED DATE: ASSY DWG WEIGHT (lbs) SHEET 3

EP1667

1:60