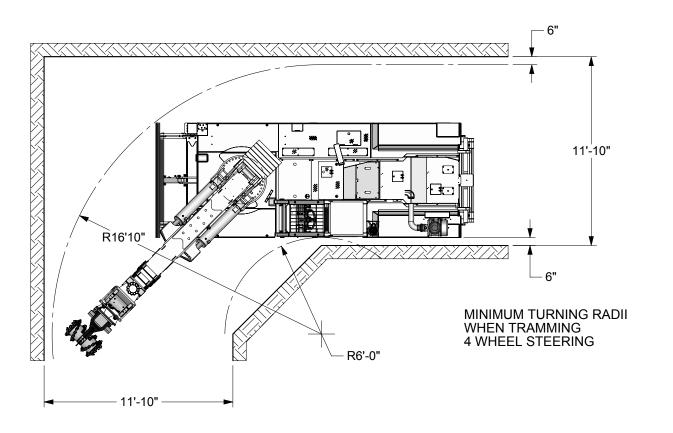

EP1667

THIS PRINT AND DESIGN IS THE PROPERTY OF ARVA INDUSTRIES IS CONFIDENTIAL AND IS NOT TO BE REPRODUCED WITHOUT OUR PERMISSION AND IS TO BE RETURNED UPON REQUEST

DIMENSIONS ARE IN INCHES

FRACTIONAL ± 1/16
DECIMAL .XX ±.025
DECIMAL .XXX ±.010
ANGLES ±1/2°

89

| REV                                                              |        | DATE                        | BY |                                 |  |  |  |  |  |
|------------------------------------------------------------------|--------|-----------------------------|----|---------------------------------|--|--|--|--|--|
| ARVA INDUSTRIES INC. 43 GAYLORD ROAD ST THOMAS ONT. CAN. NSP 3R9 |        |                             |    |                                 |  |  |  |  |  |
| MC350 SCALER                                                     |        |                             |    |                                 |  |  |  |  |  |
| DRAW                                                             | ING BY | M.G.S.                      |    | N DATE (yyMMMdd):<br>2015-06-24 |  |  |  |  |  |
| CHK'D                                                            | BY     | LAST SAVED DATE: 2015-08-17 |    |                                 |  |  |  |  |  |
| ASSY                                                             | DWG Q  | WEIGHT (lbs)                |    |                                 |  |  |  |  |  |
| SIMILA                                                           | AR TO  | SHEET 8                     |    |                                 |  |  |  |  |  |
| SCALE                                                            | -      | EP1667 P7                   |    |                                 |  |  |  |  |  |