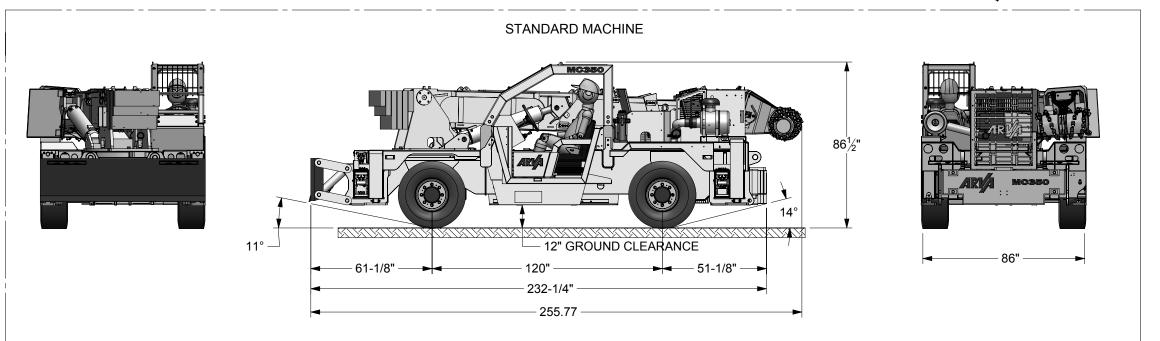

## STANDARD VEHICLE SHOWN

THIS PRINT AND DESIGN IS THE PROPERTY OF ARVA INDUSTRIES IS CONFIDENTIAL AND IS NOT TO BE REPRODUCED WITHOUT OUR PERMISSION AND IS TO BE RETURNED UPON REQUEST

DIMENSIONS ARE IN INCHES

FRACTIONAL ± 1/16
DECIMAL .XX ±.025
DECIMAL .XXX ±.010
ANGLES ±1/2°

REMOVE ALL BURRS AND SHARP EDGES

| REV          | DESCRIPTION |                                                      |                       | DATE | BY |  |  |  |  |
|--------------|-------------|------------------------------------------------------|-----------------------|------|----|--|--|--|--|
|              |             | A INDUSTRIES INC.<br>DAD ST THOMAS ONT. CAN. N5P 3R9 |                       |      |    |  |  |  |  |
| MC350 SCALER |             |                                                      |                       |      |    |  |  |  |  |
| DRAW         | RC          | MODEL BY                                             | DRAWN DATE (yyMMMdd): |      |    |  |  |  |  |
| CHK'D        | BY          | LAST SAVED DATE:                                     |                       |      |    |  |  |  |  |
| ASSY         | DWG         | WEIGHT (lbs)                                         |                       |      |    |  |  |  |  |
| SIMILA       | AR TO       | SHEET 5                                              |                       |      |    |  |  |  |  |
| SCALE        | 1:72 EP1667 |                                                      |                       |      |    |  |  |  |  |