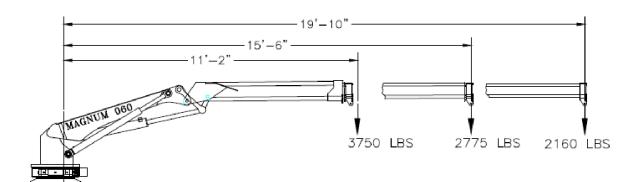

STANDARD ARA 208 CRANE 1500 LB @ 29'

**17.00** 

72.00

NOTE: ALL CRANE OPTIONS CAN BE EQUIPPED WITH RADIO REMOTE CONTROL & LOAD MONITOR SYSTEMS

CUSTOM CRANE OPTIONS AVAILABLE UPON REQUEST.

AS REQUIRED.

THIS PRINT AND DESIGN IS THE PROPERTY OF ARVA INDUSTRIES IS CONFIDENTIAL AND IS NOT TO BE REPRODUCED WITHOUT OUR PERMISSION AND IS TO BE RETURNED UPON REQUEST

REMOVE ALL BURRS AND SHARP EDGES

DIMENSIONS ARE IN INCHES

FRACTIONAL ± 1/16
DECIMAL .XX ±.025
DECIMAL .XXX ±.010
ANGLES ±1/2°



OPTIONAL MOVABLE, POCKET MOUNTED 2000 LB CRANE 120 VAC





OPTIONAL ARA 309 CRANE 6000 LB @ 29'



OPTIONAL MAGNUM KNUCKLE BOOM CRANE 2100 LB @ 20'