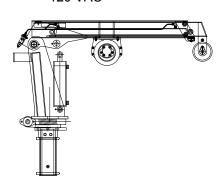

REMOVE ALL BURRS AND SHARP EDGES

DIMENSIONS ARE IN INCHES

FRACTIONAL ± 1/16
DECIMAL .XX ±.025
DECIMAL .XXX ±.010
ANGLES ±1/2°

OPTIONAL MOVABLE, POCKET MOUNTED 2000 LB CRANE 120 VAC

OPTIONAL ARA 309 CRANE 6000 LB @ 29'