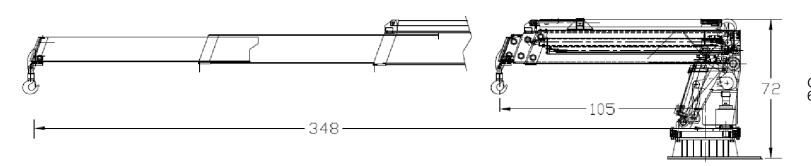

STANDARD ARA 208 CRANE 1500 LB @ 29'

**17.00** 

72.00

NOTE: ALL CRANE OPTIONS CAN BE EQUIPPED WITH RADIO REMOTE CONTROL & LOAD MONITOR SYSTEMS

CUSTOM CRANE OPTIONS AVAILABLE UPON REQUEST.

AS REQUIRED.

THIS PRINT AND DESIGN IS THE PROPERTY OF ARVA INDUSTRIES IS CONFIDENTIAL AND IS NOT TO BE REPRODUCED WITHOUT OUR PERMISSION AND IS TO BE RETURNED UPON REQUEST