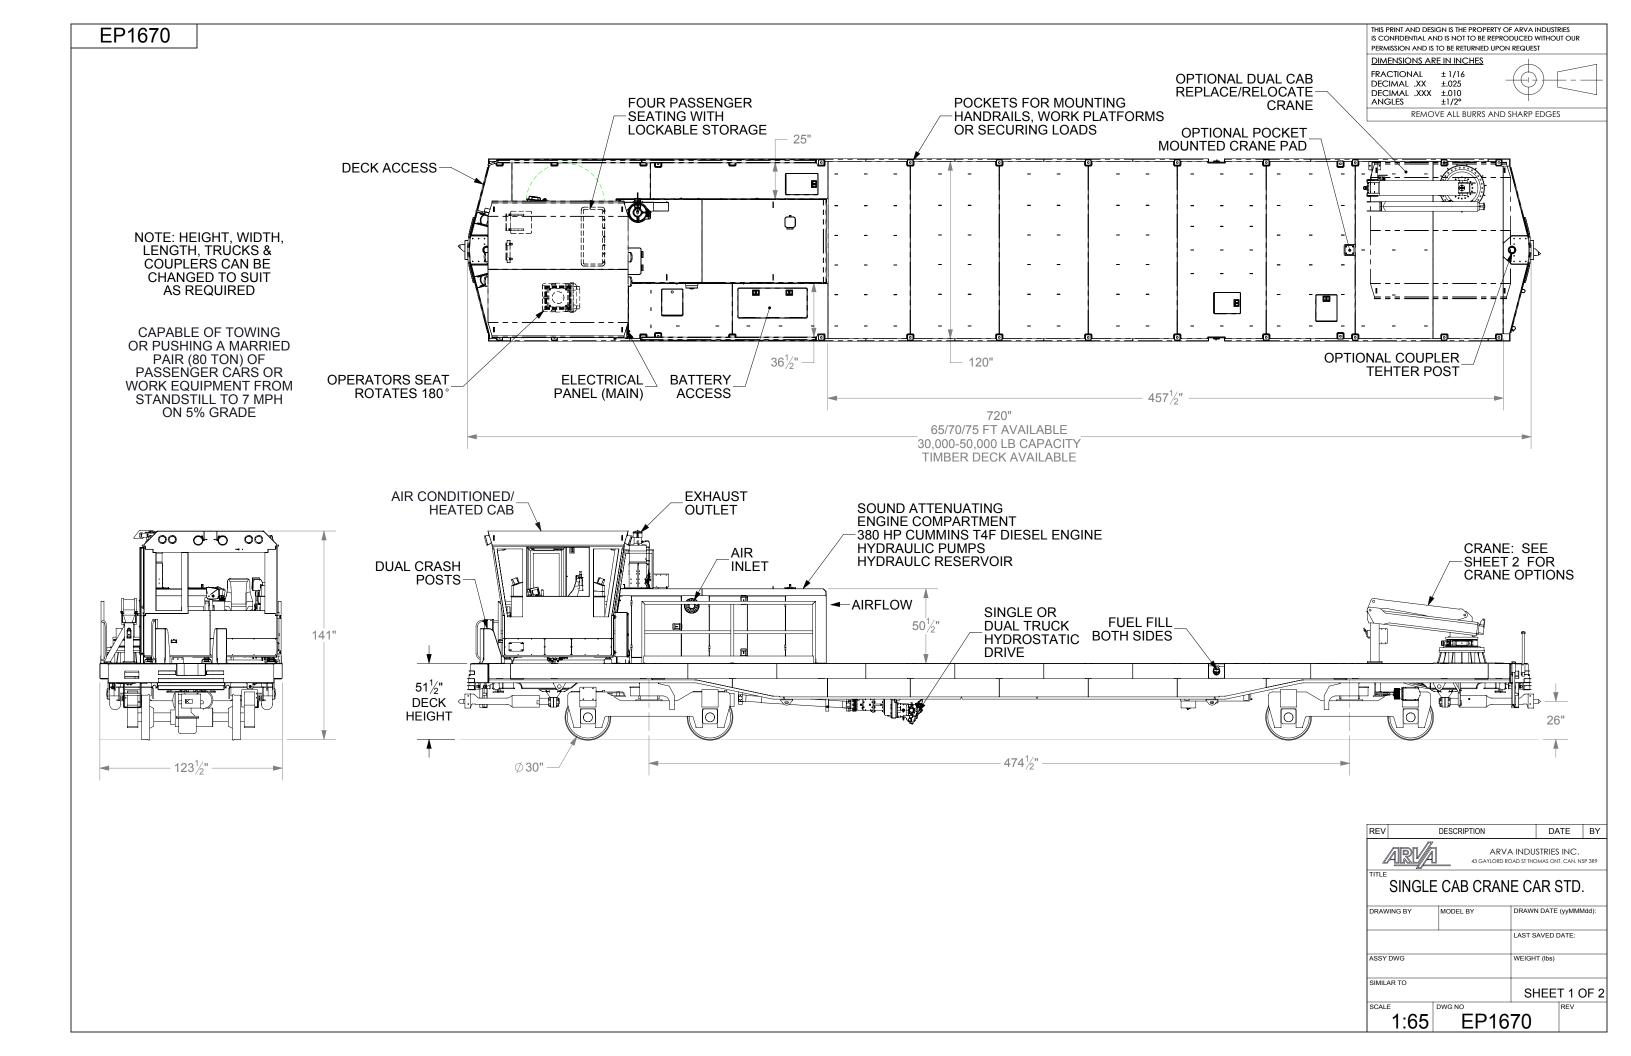

| THIS PRINT AND DESIGN IS THE PROPERTY OF ARVA INDUSTRIES |                                   |  |  |  |
|----------------------------------------------------------|-----------------------------------|--|--|--|
| IS CONFIDENTIAL AND IS NOT TO BE REPRODUCED WITHOUT OUR  |                                   |  |  |  |
| PERMISSION AND IS TO BE RETURNED UPON REQUEST            |                                   |  |  |  |
| DIMENSIONS ARE IN INCHES                                 |                                   |  |  |  |
| FRACTIONAL<br>DECIMAL .XX<br>DECIMAL .XXX<br>ANGLES      | ± 1/16<br>±.025<br>±.010<br>±1/2° |  |  |  |
| REMOVE ALL BURRS AND SHARP EDGES                         |                                   |  |  |  |