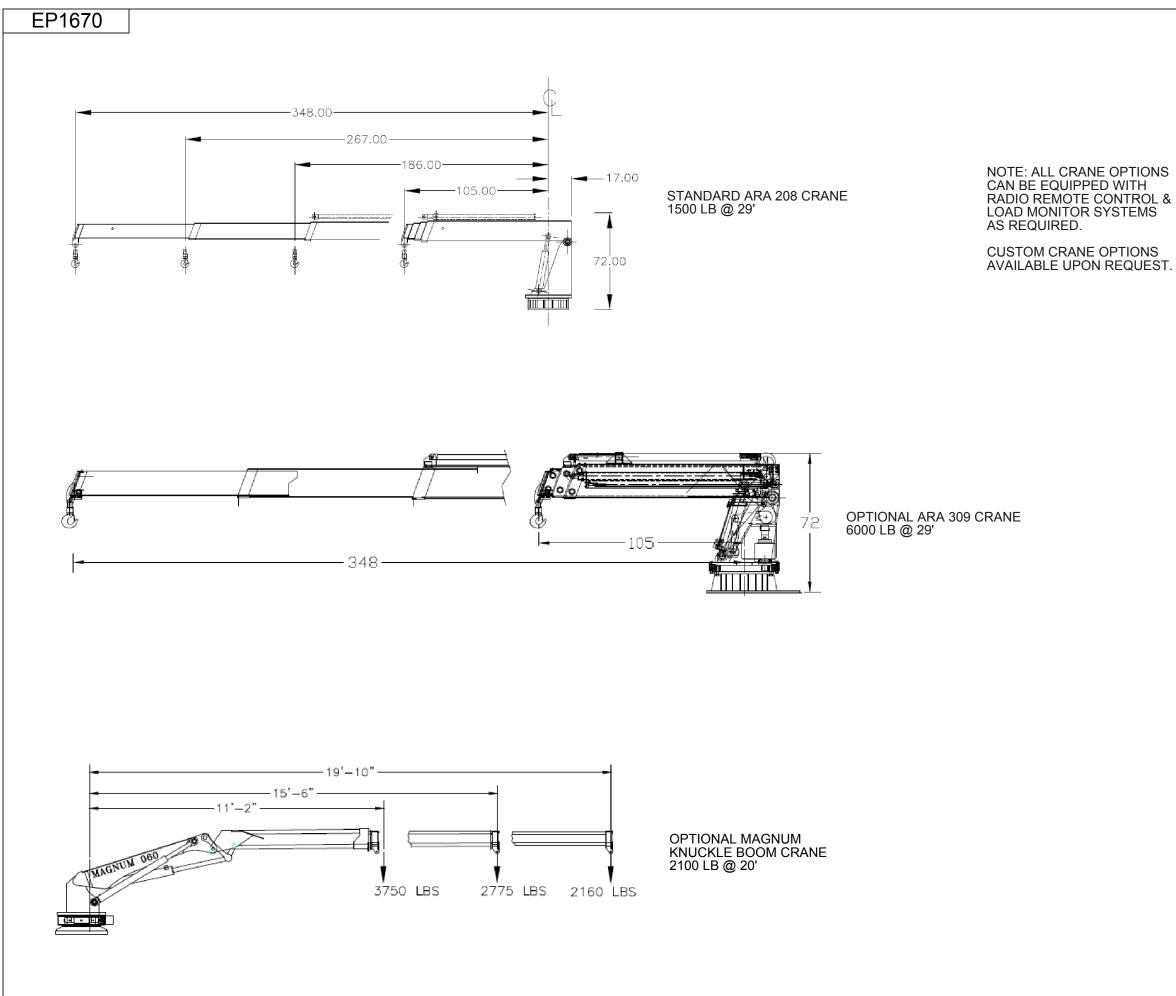

OPTIONAL MOVABLE, POCKET MOUNTED 2000 LB CRANE 120 VAC

| <u>ARV</u> A |            | A INDUSTRIES INC.<br>DAD ST THOMAS ONT. CAN. N5P 3R9 |
|--------------|------------|------------------------------------------------------|
| SINGLE       | E CAB CRAN | E CAR STD.                                           |
| DRAWING BY   | MODEL BY   | DRAWN DATE:                                          |
| CHK'D BY     |            | LAST SAVED DATE:                                     |
| ASSY DWG     |            | WEIGHT (lbs)                                         |
| SIMILAR TO   |            | SHEET 2 OF 2                                         |
| scale 1:65   | EP16       | 70 REV                                               |