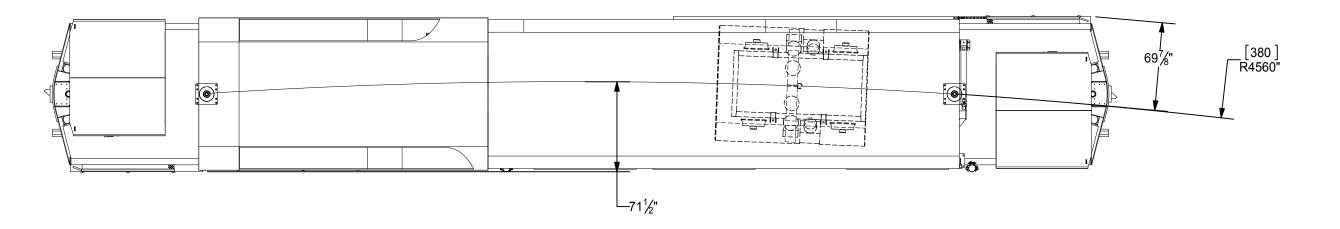

## MAIN LINE OPERATION

| ARY        | ///III    | ARVA INDUSTRIE<br>LORD ROAD ST THOMAS O |           |
|------------|-----------|-----------------------------------------|-----------|
| TITLE      | RACK VACU | UM VEHICI                               | E         |
| DRAWING BY | MODEL BY  | DRAWN DAT                               | E:        |
| CHK'D BY   |           |                                         |           |
| ASSY DWG   |           |                                         | 132000.0  |
| SIMILAR TO |           | SHEI                                    | ET 3 OF 3 |
| 1:80       | ) EP      | 1666                                    | B         |