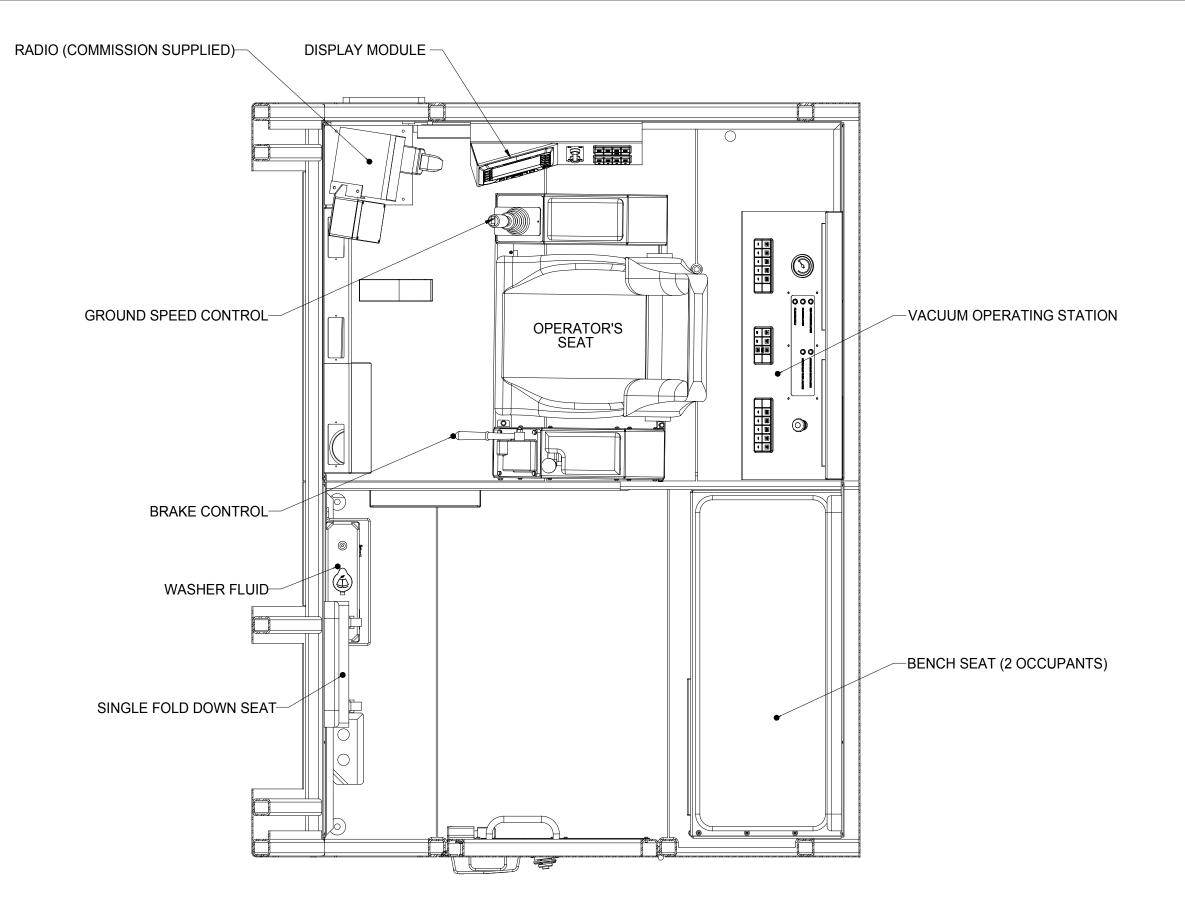

SECTION A-A SCALE 1 : 12 CAB ISOLATED FOR CLARITY

NOTE: DUAL DIMENSIONS [] ARE FEET

THIS PRINT AND DESIGN IS THE PROPERTY OF ARVA INDUSTRIES
IS CONFIDENTIAL AND IS NOT TO BE REPRODUCED WITHOUT OUR
PERMISSION AND IS TO BE RETURNED UPON REQUEST