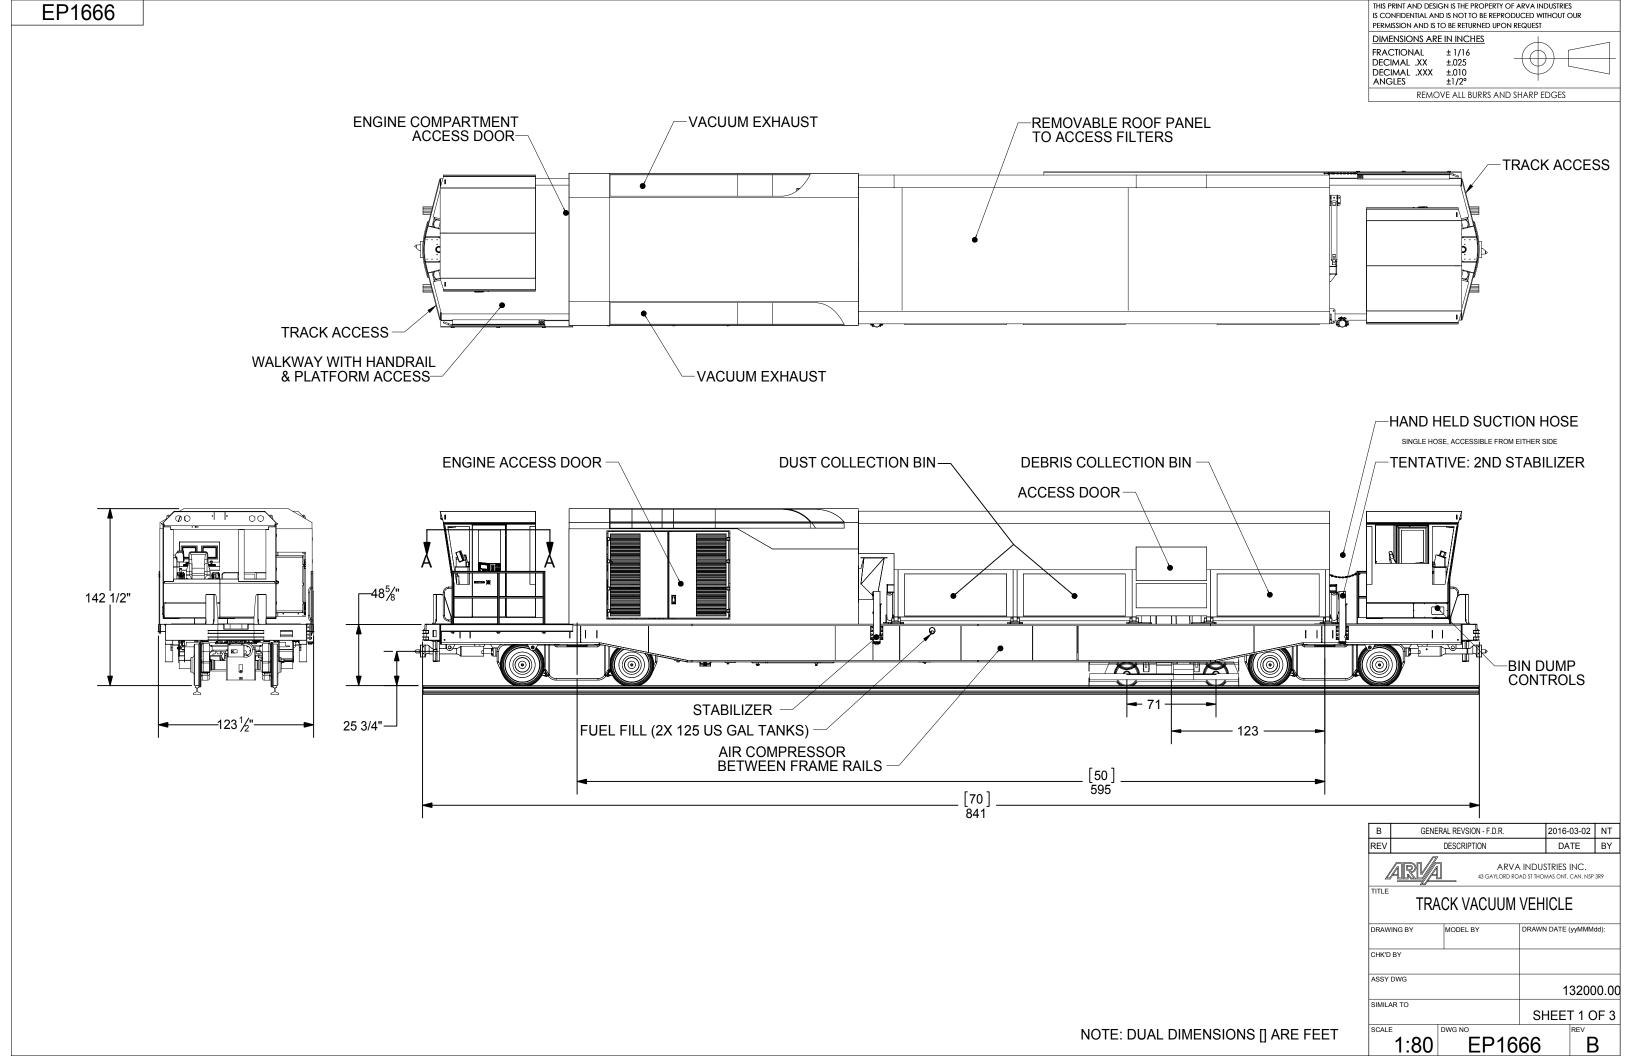

SECTION A-A SCALE 1 : 12 CAB ISOLATED FOR CLARITY

NOTE: DUAL DIMENSIONS [] ARE FEET

THIS PRINT AND DESIGN IS THE PROPERTY OF ARVA INDUSTRIES
IS CONFIDENTIAL AND IS NOT TO BE REPRODUCED WITHOUT OUR
PERMISSION AND IS TO BE RETURNED UPON REQUEST

DIMENSIONS ARE IN INCHES

FRACTIONAL ± 1/16
DECIMAL .XX ±.025
DECIMAL .XXX ±.010
ANGLES ±1/2°

REMOVE ALL BURRS AND SHARP EDGES

THIS PRINT AND DESIGN IS THE PROPERTY OF ARVA INDUSTRIES IS CONFIDENTIAL AND IS NOT TO BE REPRODUCED WITHOUT OUR PERMISSION AND IS TO BE RETURNED UPON REQUEST

DIMENSIONS ARE IN INCHES

FRACTIONAL ± 1/16 DECIMAL ,XX ±.025 DECIMAL ,XXX ±.010 ANGLES ±1/2°