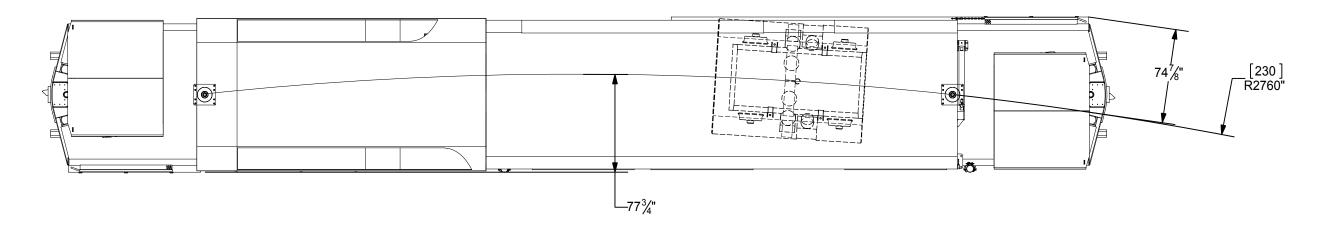

SECTION A-A SCALE 1 : 12 CAB ISOLATED FOR CLARITY

NOTE: DUAL DIMENSIONS [] ARE FEET

THIS PRINT AND DESIGN IS THE PROPERTY OF ARVA INDUSTRIES
IS CONFIDENTIAL AND IS NOT TO BE REPRODUCED WITHOUT OUR
PERMISSION AND IS TO BE RETURNED UPON REQUEST

DIMENSIONS ARE IN INCHES

FRACTIONAL ± 1/16
DECIMAL .XX ±.025
DECIMAL .XXX ±.010
ANGLES ±1/2°

REMOVE ALL BURRS AND SHARP EDGES



THIS PRINT AND DESIGN IS THE PROPERTY OF ARVA INDUSTRIES IS CONFIDENTIAL AND IS NOT TO BE REPRODUCED WITHOUT OUR PERMISSION AND IS TO BE RETURNED UPON REQUEST

DIMENSIONS ARE IN INCHES

FRACTIONAL ± 1/16 DECIMAL ,XX ±.025 DECIMAL ,XXX ±.010 ANGLES ±1/2°



## YARD OPERATION



## MAIN LINE OPERATION



| ARY        | ///III    | ARVA INDUSTRIE<br>LORD ROAD ST THOMAS O |           |
|------------|-----------|-----------------------------------------|-----------|
| TITLE      | RACK VACU | UM VEHICI                               | E         |
| DRAWING BY | MODEL BY  | DRAWN DAT                               | E:        |
| CHK'D BY   |           |                                         |           |
| ASSY DWG   |           |                                         | 132000.0  |
| SIMILAR TO |           | SHEI                                    | ET 3 OF 3 |
| 1:80       | ) EP      | 1666                                    | B         |