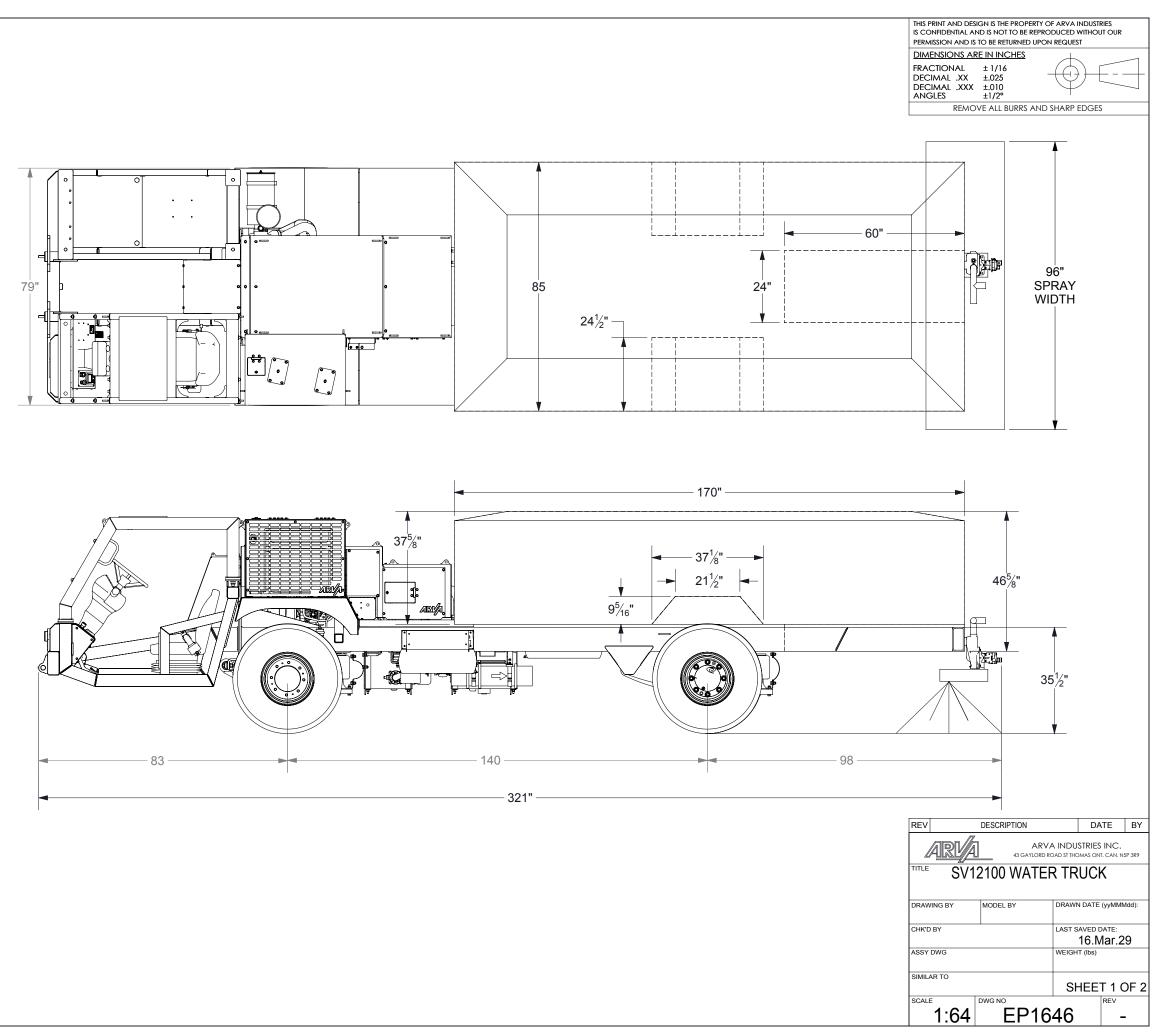

## EP1646

Engine: Cummins QSB 3.3, 99 Hp. Water cooled, electronic control. Transmission: 6 forward speeds, 3 reverse speeds with neutral safety switch. Axles: Comer steer drive axle Internal hydraulically operated wet disk service brakes. Spring applied hydraulically released wet disk parking brake. Suspension: Air bag with  $\pm$  3" travel. Steering: Selectable 2 wheel, 4 wheel crab, 4 wheel coordinated Drive: 4 wheel Full Time up to 20 kph Travel Speed: 28 kph. Max. (can be limited) Hydraulics: Variable displacement pump, 25 GPM available for optional equipment JIC hydraulic hoses and fittings Electrical: 12 Volt DC. LED lights, LED headlights Cab 1: Single or Two operator compartment(s). Air suspension seat Half door Safety: ROPS Canopy on cab Water: 2000 gallon custom plastic tank