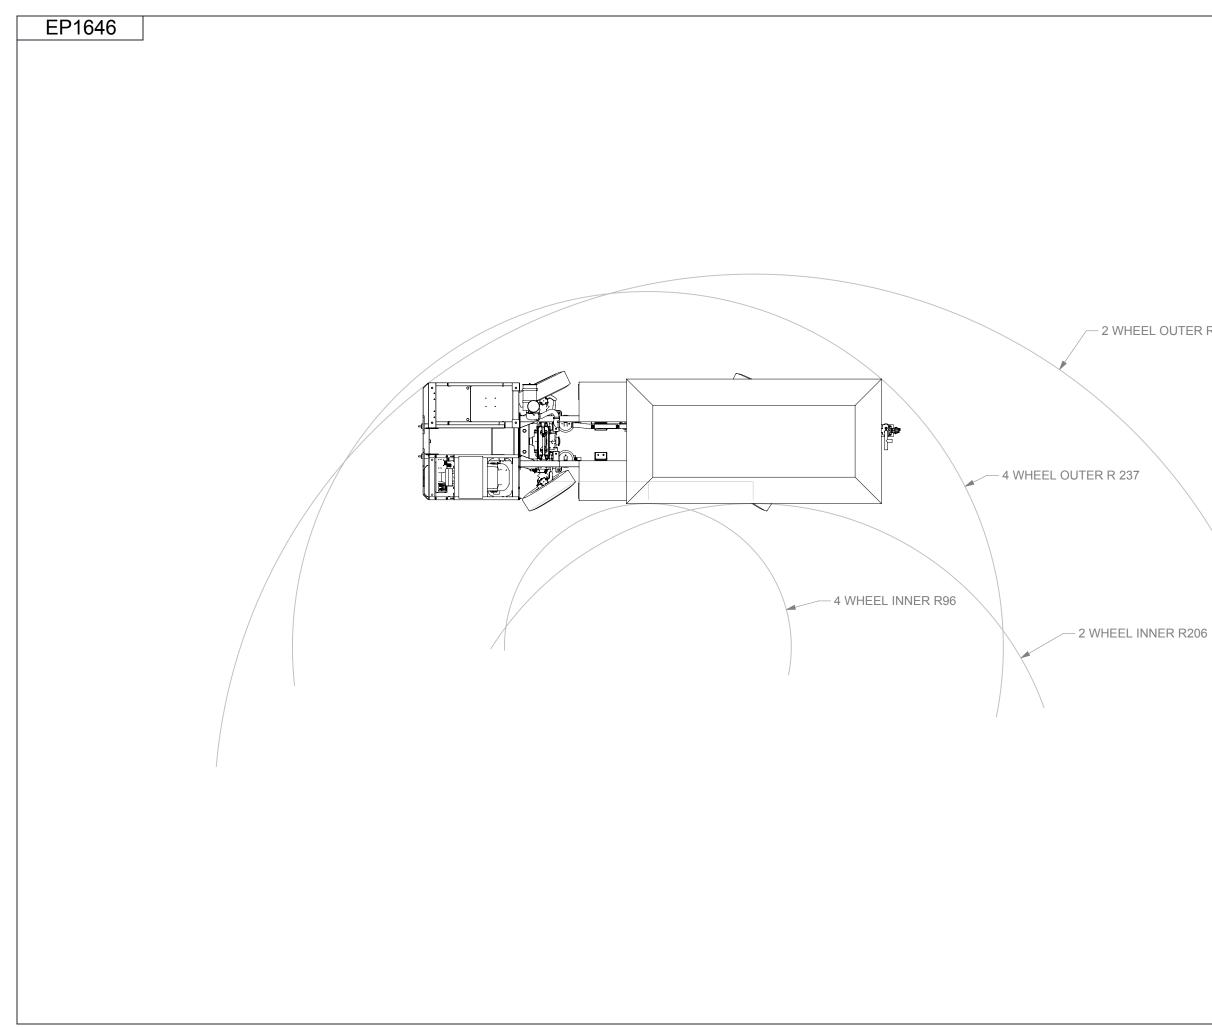

- 2 WHEEL OUTER R 359

|                                  | THIS PRINT AND DESIGN IS THE PROPERTY OF ARVA INDUSTRIES |        |   |   |  |
|----------------------------------|----------------------------------------------------------|--------|---|---|--|
|                                  | IS CONFIDENTIAL AND IS NOT TO BE REPRODUCED WITHOUT OUR  |        |   |   |  |
|                                  | PERMISSION AND IS TO BE RETURNED UPON REQUEST            |        |   |   |  |
| DIMENSIONS ARE IN INCHES         |                                                          |        |   |   |  |
|                                  | FRACTIONAL                                               | ± 1/16 |   |   |  |
|                                  | DECIMAL .XX                                              | ±.025  |   | - |  |
|                                  | DECIMAL .XXX                                             | ±.010  |   |   |  |
|                                  | ANGLES                                                   | ±1/2°  | I |   |  |
| REMOVE ALL BURRS AND SHARP EDGES |                                                          |        |   |   |  |