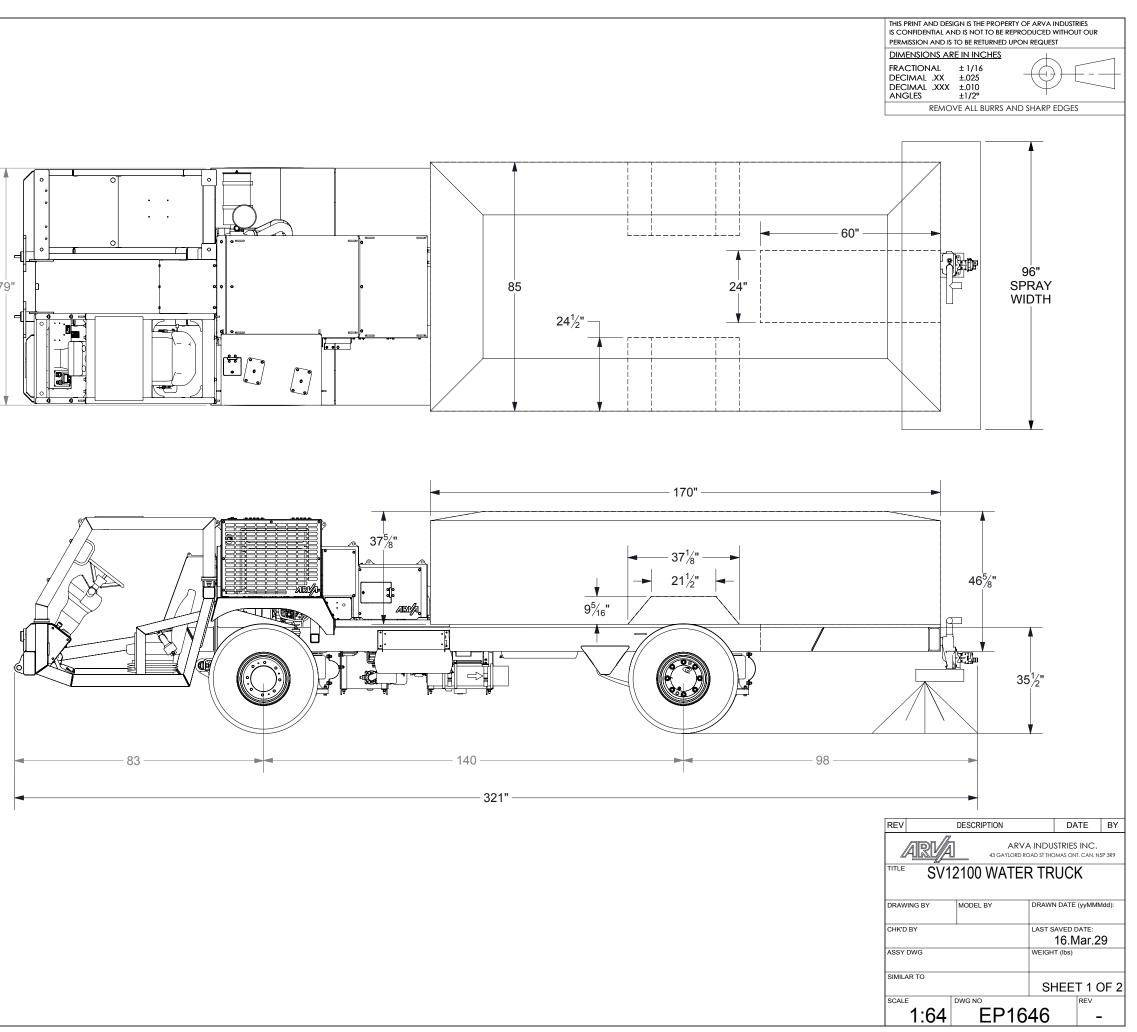

## EP1646

Engine: Cummins QSB 3.3, 99 Hp. Water cooled, electronic control. Transmission: 6 forward speeds, 3 reverse speeds with neutral safety switch. Axles: Comer steer drive axle Internal hydraulically operated wet disk service brakes. Spring applied hydraulically released wet disk parking brake. Suspension: Air bag with  $\pm$  3" travel. Steering: Selectable 2 wheel, 4 wheel crab, 4 wheel coordinated Drive: 4 wheel Full Time up to 20 kph Travel Speed: 28 kph. Max. (can be limited) Hydraulics: Variable displacement pump, 25 GPM available for optional equipment JIC hydraulic hoses and fittings Electrical: 12 Volt DC. LED lights, LED headlights Cab 1: Single or Two operator compartment(s). Air suspension seat Half door Safety: ROPS Canopy on cab Water: 2000 gallon custom plastic tank