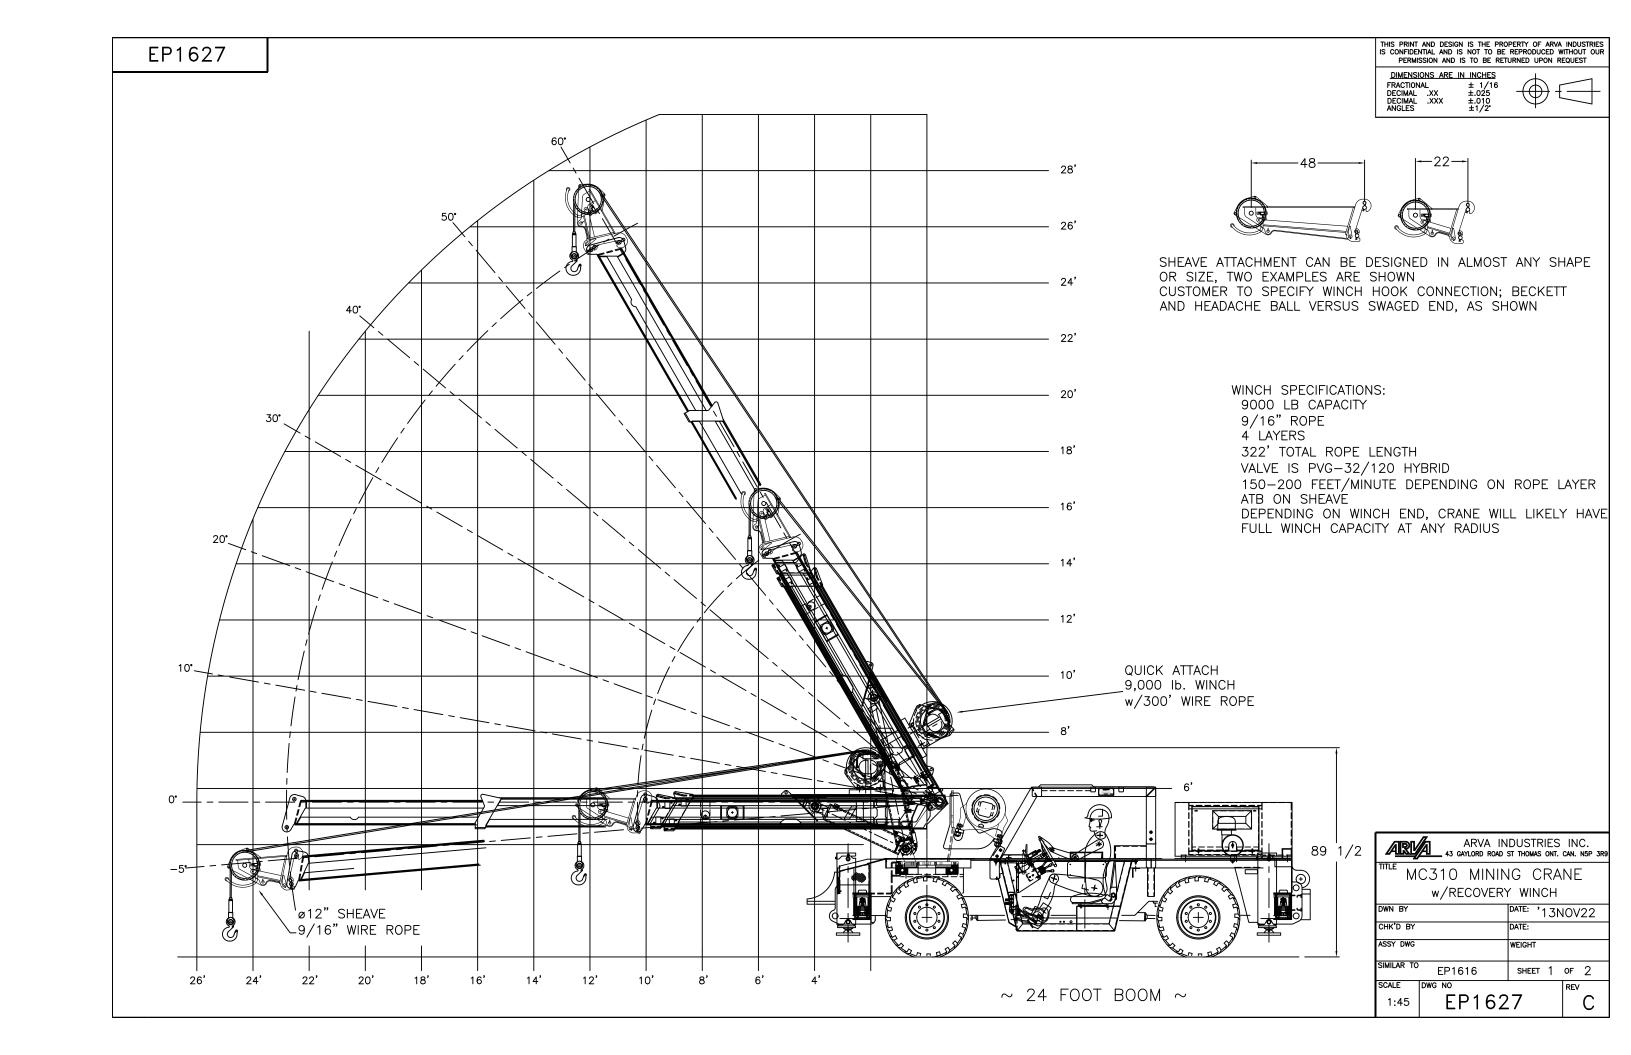

EP1627

THIS PRINT AND DESIGN IS THE PROPERTY OF ARVA INDUSTRIES IS CONFIDENTIAL AND IS NOT TO BE REPRODUCED WITHOUT OUR PERMISSION AND IS TO BE RETURNED UPON REQUEST

DIMENSIONS ARE IN INCHES
FRACTIONAL ± 1/16
DECIMAL .XX ±.025
DECIMAL .XXX ±.010
ANGLES ±1/2'