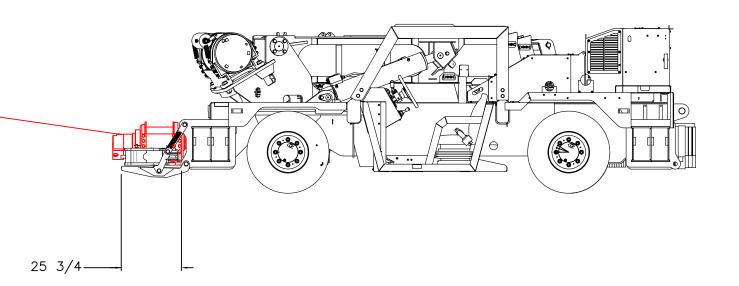

SECONDARY WINCH AND SHEAVE ATTACHMENT TRAVEL/STORAGE\_ LOCATION ON 6600 LB CAPACITY CARRY DECK

| ARVA                                 | ARVA IN<br>43 GAYLORD ROAD S | DUSTRIES<br>ST THOMAS ONT. |     |
|--------------------------------------|------------------------------|----------------------------|-----|
| MC310 MINING CRANE  w/recovery winch |                              |                            |     |
| DWN BY                               |                              | DATE: '13NOV22             |     |
| CHK'D BY                             |                              | DATE:                      |     |
| ASSY DWG                             |                              | WEIGHT                     |     |
| SIMILAR TO EP1616                    |                              | SHEET 2 OF 2               |     |
| SCALE D                              | WG NO                        |                            | REV |
| 1:45                                 | EP1627                       |                            | С   |