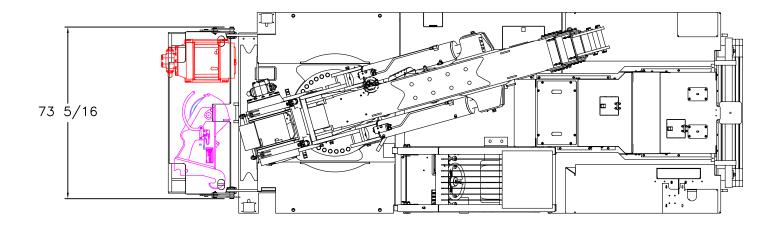

SECONDARY WINCH AND SHEAVE ATTACHMENT TRAVEL/STORAGE\_ LOCATION ON 6600 LB CAPACITY CARRY DECK

| ARVA                                 | ARVA IN<br>43 GAYLORD ROAD S | DUSTRIES<br>ST THOMAS ONT. |     |
|--------------------------------------|------------------------------|----------------------------|-----|
| MC310 MINING CRANE  w/recovery winch |                              |                            |     |
| DWN BY                               |                              | DATE: '13NOV22             |     |
| CHK'D BY                             |                              | DATE:                      |     |
| ASSY DWG                             |                              | WEIGHT                     |     |
| SIMILAR TO EP1616                    |                              | SHEET 2 OF 2               |     |
| SCALE D                              | WG NO                        |                            | REV |
| 1:45                                 | EP1627                       |                            | С   |